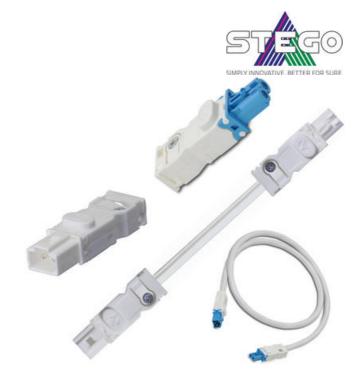

#### PRODUCT DESCRIPTION

Stego offer a wide range of open ended pre-assembled cables for AC and DC lamps, together with 1m long daisy chain cables, which have the connectors already fitted on both ends.

To utilise your own cabling they also offer the individual male and female connectors to give you maximum flexibility.

All products have the option of VDE or VDE/UL approval to suit your requirements.

Lösa kontakter (hona och hane) finns tillgängliga för montage av egen kabel i icke standardlängd.